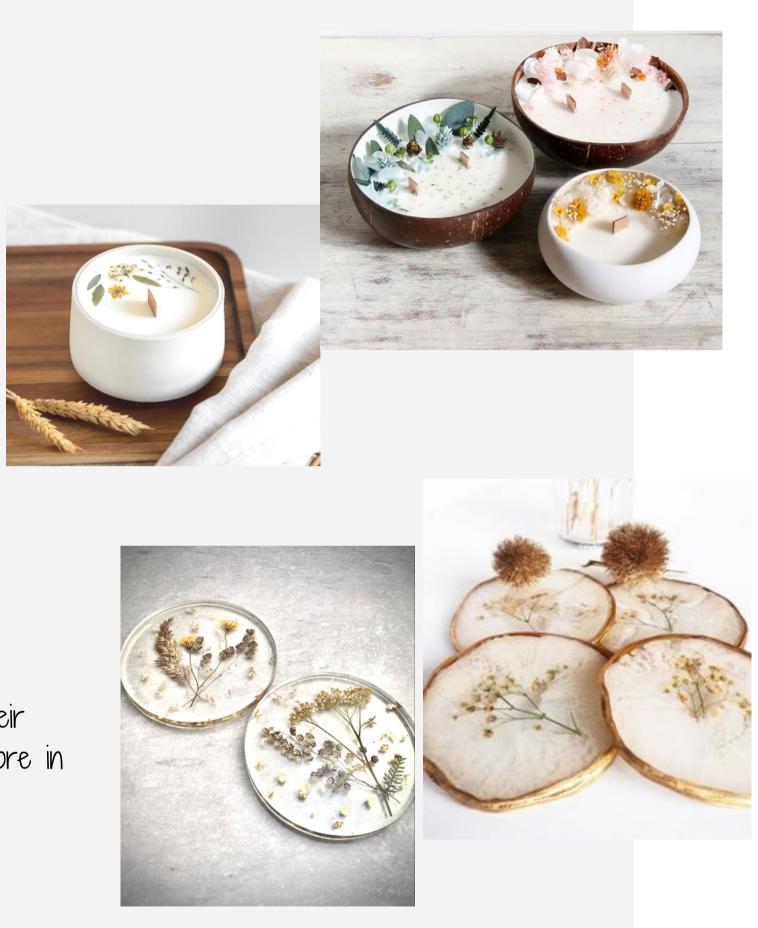

Candles

A scented candle, made with fragrant oils mixed into the wax, gives off a pleasant aroma when burning. Scented candles not only add to a decorative interior but a pleasant-smelling air. It also introduces your unique personal touch

Resin Art

Products

Bouquets/Bridal bouquets Vase/Basket arrangements Dry flower arrangements Creative arrangements Gift Box

The simple gesture of buying flowers can change someone's day for the better, and it doesn't need to be for any special reason.

**Brand Book** 

Candles

A scented candle, made with fragrant oils mixed into the wax, gives off a pleasant aroma when burning. It introduces your unique personal touch

Resin art

With resin art, you can create works of art that enchant with their clarity, luminosity, brilliance and depth also capture memories and store in the way one desire.