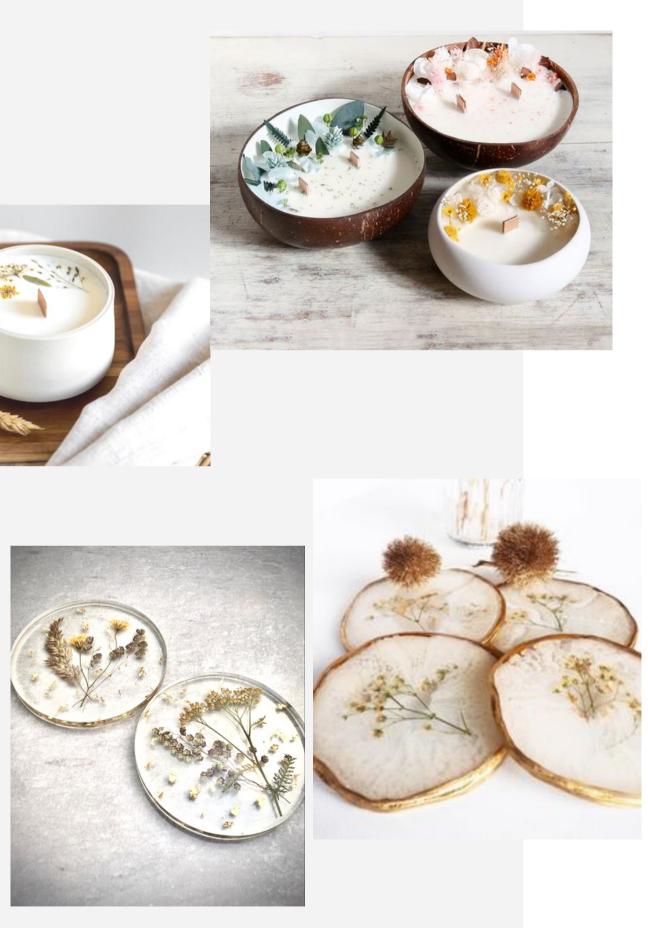

Candles

A scented candle, made with fragrant oils mixed into the wax, gives off a pleasant aroma when burning. Scented candles not only add to a decorative interior but a pleasant-smelling air. It also introduces your unique personal touch

Resin Art

Products

Bouquets/Bridal bouquets Vase/Basket arrangements Dry flower arrangements Creative arrangements Gift Box

The simple gesture of buying flowers can change someone's day for the better, and it doesn't need to be for any special reason.

**Brand Book** 

Candles

A scented candle, made with fragrant oils mixed into the wax, gives off a pleasant aroma when burning. It introduces your unique personal touch

Resin art

With resin art, you can create works of art that enchant with their clarity, luminosity, brilliance and depth also capture memories and store in the way one desire.