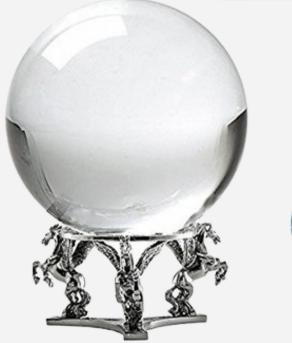

## PLANTS &POTS

Indoor plants Outdoor plants Terrariums Pots

They

Products

Crystats

Crystals are made up of different elements or compounds, which our bodies react to in different ways. Crystals are minerals that hold energy, and as we as humans are made up of energy, we can exchange energy with the crystal when we work with it.

Terrariums

Terrariums are designed to look like miniature gardens. They are kept in small environments so that they can thrive in an enclosed space.

Crystals

Crystals are made up of different elements or compounds, which our bodies react to in different ways. Crystals are minerals that hold energy, and as we as humans are made up of energy, we can exchange energy with the crystal when we work with it.