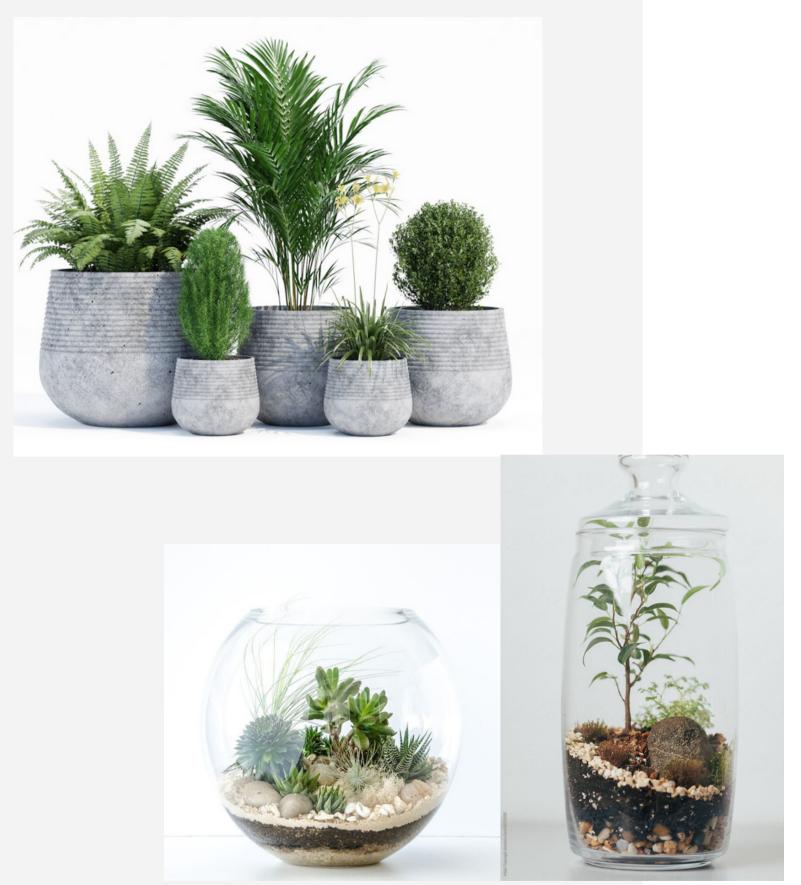

Plants & Pots

Indoor plants Outdoor plants Pots

Indoor, outdoor and ornamental plants are exquisite in every household and offices. With matching vases considering interior the space can be filled with refreshing beauty.

Terrariums

Terrariums are designed to look like miniature gardens. They are kept in small environments so that they can thrive in an enclosed space.

Crystals

Crystals are made up of different elements or compounds, which our bodies react to in different ways. Crystals are minerals that hold energy, and as we as humans are made up of energy, we can exchange energy with the crystal when we work with it.